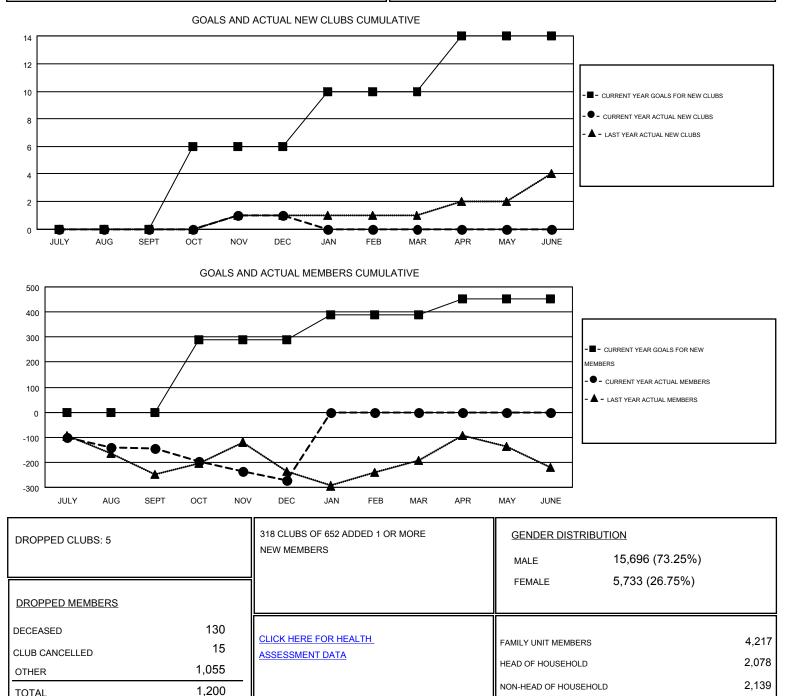

#### DENNIS STEVENSON, JUDY HANKOM GMT

| Clubs                 |                  |           |                  |                  | Members               |                    |                                        |                    |                  |
|-----------------------|------------------|-----------|------------------|------------------|-----------------------|--------------------|----------------------------------------|--------------------|------------------|
| RESULTS FOR 2015-2016 |                  |           |                  |                  | RESULTS FOR 2015-2016 |                    |                                        |                    |                  |
| QUARTER               | NEW CLUB<br>GOAL | NEW CLUBS | DROPPED<br>CLUBS | NET<br>GAIN/LOSS | QUARTER               | NEW MEMBER<br>GOAL | CHARTER AND<br>NEW<br>MEMBERS<br>ADDED | DROPPED<br>MEMBERS | NET<br>GAIN/LOSS |
| JULY/AUG/SEPT         | 0                | 0         | 3                | -3               | JULY/AUG/SEPT         | -3                 | 427                                    | 571                | -144             |
| OCT/NOV/DEC           | 6                | 1         | 2                | -1               | OCT/NOV/DEC           | 292                | 500                                    | 629                | -129             |
| JAN/FEB/MAR           | 4                | 0         | 0                | 0                | JAN/FEB/MAR           | 101                | 0                                      | 0                  | 0                |
| APR/MAY/JUNE          | 4                | 0         | 0                | 0                | APR/MAY/JUNE          | 63                 | 0                                      | 0                  | 0                |